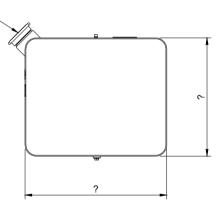

DIRECTORY: S:\06. Operations\01. Manfacturing Ops\02. CAD Product Drawings ISSUE DETAILS DATE Α TO BE APPROVED FOR MANUFACTURE FITTING POSITIONS SHOWN ARE STANDARD. PLEASE INDICATE WITH DIMENSIONS IF REQUIRED IN A DIFFERENT LOCATION. TANK SHOWN IS SUITABLE FOR VDO STYLE SENDER (WITH PICKUP / RETURN PIPES IN THE SENDER UNIT). SENDER UNIT MOUNTING PLATE **BRASS FUEL TANK BREATHER** NON-LOCKING ROADRUNNER FUEL CAP