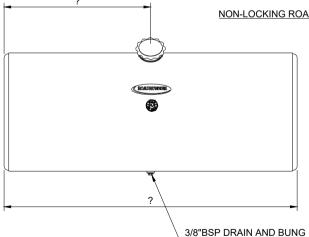

DIRECTORY: S:\06. Operations\01. Manfacturing Ops\02. CAD Product Drawings ISSUE DETAILS DATE Α TO BE APPROVED FOR MANUFACTURE FITTING POSITIONS SHOWN ARE STANDARD. PLEASE INDICATE WITH DIMENSIONS IF REQUIRED IN A DIFFERENT LOCATION. TANK SHOWN IS SUITABLE FOR VDO STYLE SENDER (WITH PICKUP / RETURN PIPES IN THE SENDER UNIT). SENDER UNIT MOUNTING PLATE **BRASS FUEL TANK BREATHER** NON-LOCKING ROADRUNNER FUEL CAP